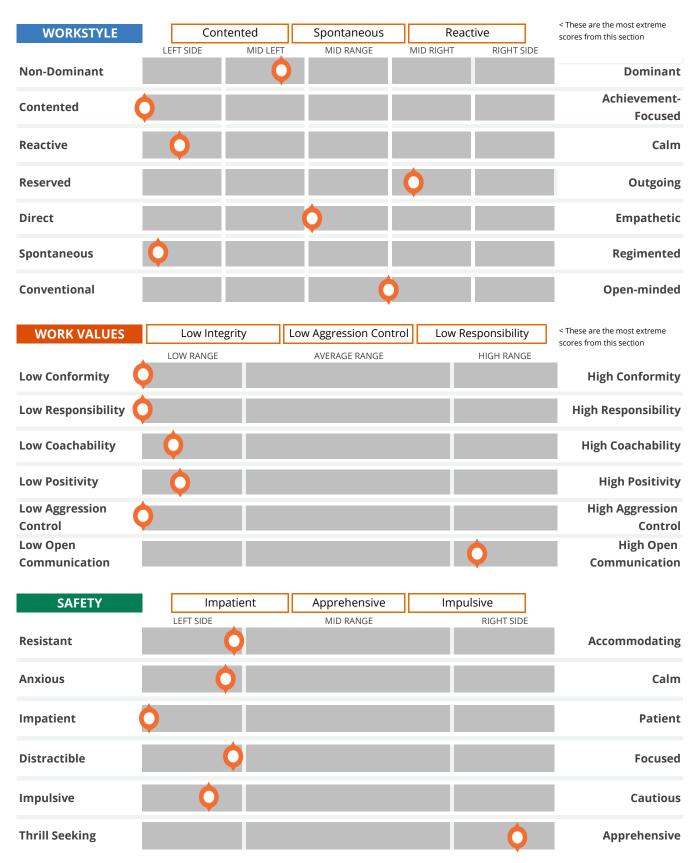

\*The AVP includes any combination of WPP, WVA & SQ/DSQ

**Workstyle & Performance Profile (WPP)** reveals each participant's workstyle, strengths, and areas for improvement. The WPP can be used for hiring, training, performance management, succession planning, and more.

\*Participant report available

\*Participant report available

**Work Values & Attitude (WVA)** assessment uncovers an individual's values and personal standards for behavior to help assess whether they are a cultural fit for your organization. The WVA measures conformity, responsibility, positivity, and more.

Safety Quotient™ (SQ) helps identify the high-risk personality traits that lead to human error and preventable workplace incidents. The SQ measures rule-resistance, distractibility, impulsiveness, and more. Specialized report for Safety Leaders available.