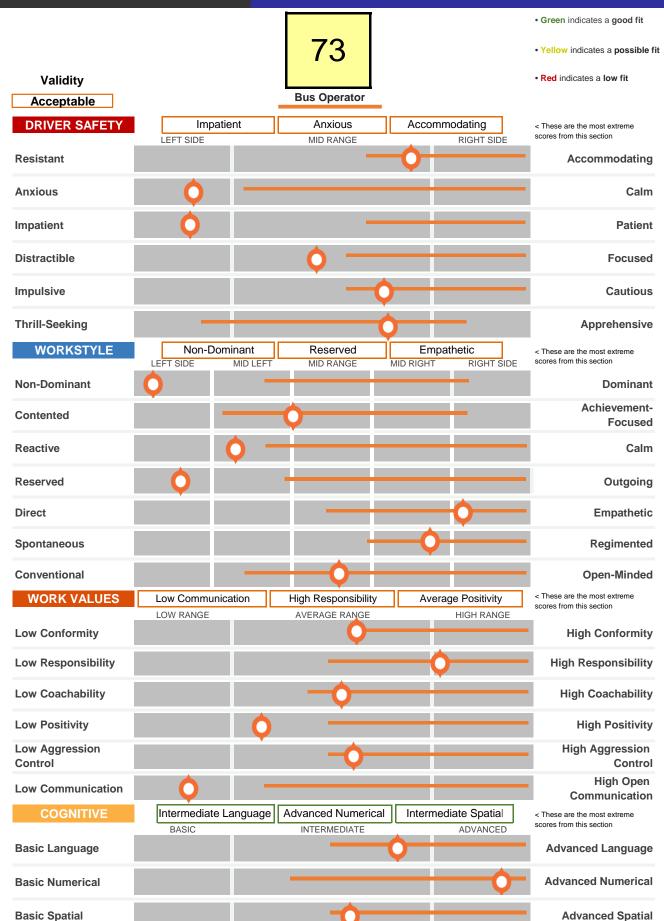

OUR CORE BUNDLE: Included in the Standard Unlimited-Use Subscription.

Attitude-Values-Personality (AVP) report provides a snapshot of workstyle, work values, and safety risks, all from one short survey. Choose a one-page summary of results, or a detailed combination report highlighting key personality strengths, challenges, suggested interview questions and coaching tips to better assess job fit for both hiring and development.

\*The AVP includes any combination of WPP, WVA & SQ/DSQ

**Workstyle & Performance Profile (WPP)** reveals each participant's workstyle, strengths, and areas for improvement. The WPP can be used for hiring, training, performance management, succession planning, and more.

\*Participant report available

**Work Values & Attitude (WVA)** assessment uncovers an individual's values and personal standards for behavior to help assess whether they are a cultural fit for your organization. The WVA measures conformity, responsibility, positivity, and more.

\*Participant report available

Safety Quotient™ (SQ) helps identify the high-risk personality traits that lead to human error and preventable workplace incidents. The SQ measures rule-resistance, distractibility, impulsiveness, and more. Specialized report for Safety Leaders available.

\*Participant report available

**Driver Safety Quotient™ (DSQ)** helps predict a driver's likelihood of collisions, near misses, traffic violations, property damage, and more. The DSQ helps ensure a safer roadway for everyone.

#### Cognitive Ability (CQ):

Tests language comprehension, numerical calculation ability, and spatial reasoning.